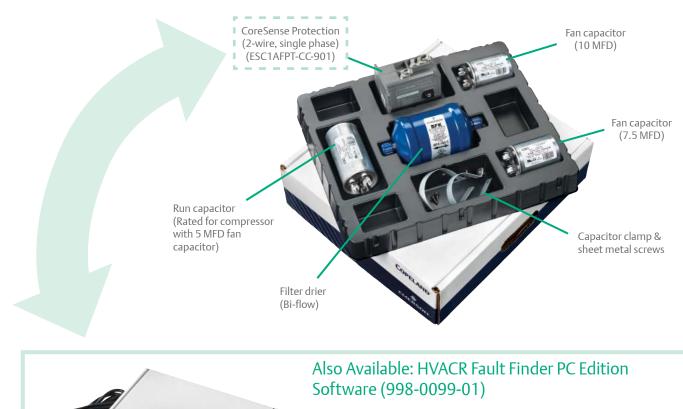

The homeowner who makes the significant decision to replace their compressor should feel secure that their system components are equally reliable. Emerson now offers a complete R-410A tune-up and inspection kit that is convenient for use when replacing a ZPK5 compressor in the field. Each kit comes stocked with high quality components including capacitors, a filter drier and a CoreSense<sup>™</sup> Protection module.

- Sold separately as accessory kit for personal computers
- Unlocks advanced history and diagnostic capability when used in conjunction with existing Comfort Alert<sup>™</sup> or CoreSense<sup>™</sup> modules
- Extracts valuable fault history information directly from the installed modules to help guide the contractor to the root cause of system issues