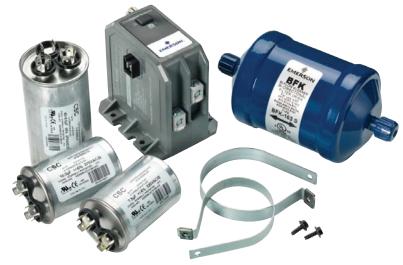

The homeowner who makes the significant decision to replace their compressor should feel secure that their system components are equally reliable. Emerson now offers a complete R-410A tune-up and inspection kit that is convenient for use when replacing a ZPK5 compressor in the field. Each kit comes stocked with high quality components including capacitors, a filter drier and a CoreSense<sup>™</sup> Protection module.